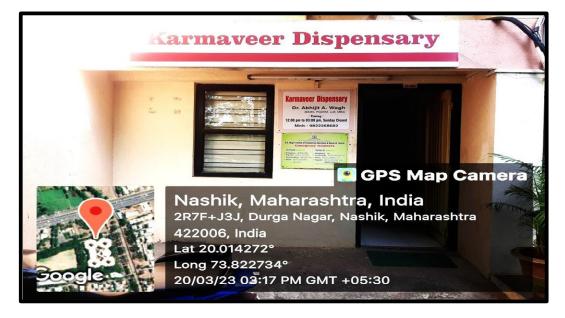

(Affiliated to Dr. Babasaheb Ambedkar Technological University, Lonere, MSBTE, Mumbai & Approved by PCI)

Dispensary

Ambulance

(B. Pharmacy & D. Pharmacy) Hirabai Haridas Vidyanagari, Amrutdham, Panchavati, Nashik - 422003 (Maharashtra) India. 