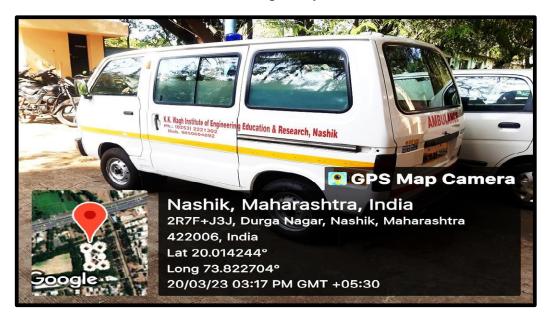

(Affiliated to Dr. Babasaheb Ambedkar Technological University, Lonere, MSBTE, Mumbai & Approved by PCI)

Dispensary

Ambulance

(B. Pharmacy & D. Pharmacy) Hirabai Haridas Vidyanagari, Amrutdham, Panchavati, Nashik - 422003 (Maharashtra) India. 