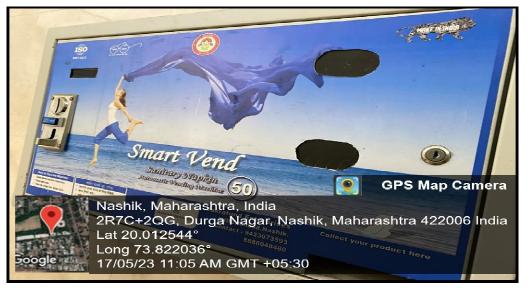

(Affiliated to Dr. Babasaheb Ambedkar Technological University, Lonere, MSBTE, Mumbai & Approved by PCI)

First aid box

Sanitary Napkin Vending Machine