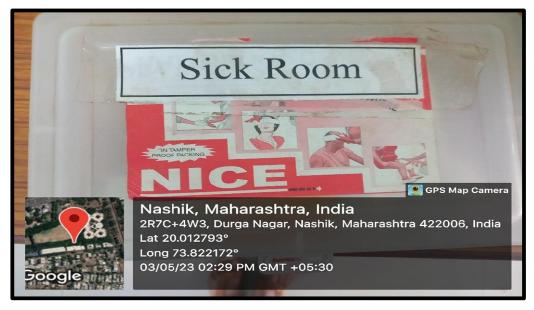

(Affiliated to Dr. Babasaheb Ambedkar Technological University, Lonere, MSBTE, Mumbai & Approved by PCI)

**Girls Common Room** 

Sick room